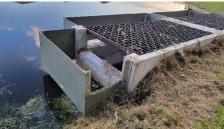

#### Issue Details

Date / Time GeoLocation Sep 22, 2022 4:36:00 PM EDT

155 Tiny Flower Rd, Davenport, FL 33837, USA

latitude: 28.1750613 altitude: 7.4 longitude: -81.5935851 [ <u>viewMap</u> ]

#### **Action Item Picture**

**Action Item Description** 

C3 - side skimmer panel has half missing. opposite end concrete corner is cracked. wide pond side skimmers may be loose.

Recommend the pond sides and concrete corner be checked and repair as necessary. replace damaged skimmer.