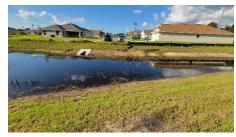

#### Date / Time GeoLocation

Sep 22, 2022 4:36:00 PM EDT

839 Chinoy Rd, Davenport, FL 33837, USA

latitude: 28.1706022 altitude: 7.4 longitude: -81.5909494 [ <u>viewMap</u> ]

#### **Action Item Description**

c1 - bank erosion at pond by lot 35. Recommend repair of bank, grade and sod. water level is well below sod and season is notably wet. recommend review and adding additional sod down to water level to help stabilize bank and minimize chance of recurrence.