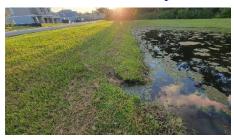

#### Issue Details

Date / Time GeoLocation Sep 22, 2022 4:36:00 PM EDT

163 Tiny Flower Rd, Davenport, FL 33837, USA

latitude: 28.174534 altitude: 6.7000003 longitude: -81.5932783 [ <u>viewMap</u> ]

#### **Action Item Picture**

**Action Item Description** 

C2 - sod Gap behind lot 160 by pond. Recommend adding sod to fill gaps

ISSUE DETAILS 3 OF 13