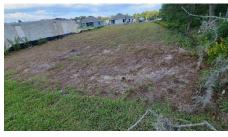

**Action Item Description** Tract B - sod Gap.

appears pallets or similar may have damaged turf.

tract B was never sodded.

Recommend sodding at least the area shown where grass had been killed and it is right along the street