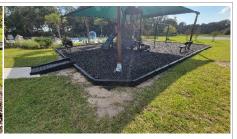

**Action Item Description** 

C2 - playground has sod gaps from install. Recommend adding sod to fill gaps.

ISSUE DETAILS 2 OF 13