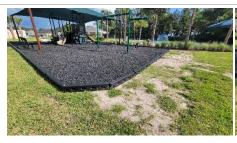

**Action Item Description** 

C2 - playground has sod gaps from install. Recommend adding sod to fill gaps.

ISSUE DETAILS 2 OF 13