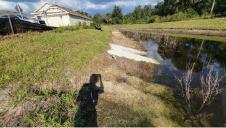

#### Issue Details

Date / Time GeoLocation

**Action Item Picture** 

Sep 22, 2022 4:36:00 PM EDT

839 Chinoy Rd, Davenport, FL 33837, USA

latitude: 28.1706892 altitude: 7.8 longitude: -81.5909961 [ <u>viewMap</u> ]

# Action Item Description c1. old Silt fences surroundingcdd tract boundaries. remove silt fences to improve community appearance and for ease maintenance please advise whose responsibility removal will be.