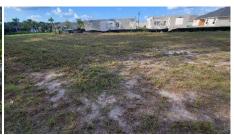

#### **Issue Details**

**Date / Time** Sep 22, 2022 4:36:00 PM EDT

**GeoLocation** 592 Jett Ln, Davenport, FL 33837, USA

latitude: 28.1712937 altitude: 7.2000003 longitude: -81.5929279 [ viewMap ]

**Action Item Picture** 

**Action Item Description** 

C2 - playground has sod gaps from install. Recommend adding sod to fill gaps.

ISSUE DETAILS 2 OF 13