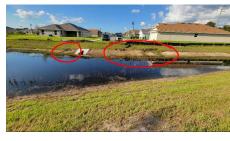

#### **Action Item Description**

c1 - bank erosion at pond by lot 35. Recommend repair of bank, grade and sod. water level is well below sod and season is notably wet. recommend review and adding additional sod down to water level to help stabilize bank and minimize chance of recurrence.