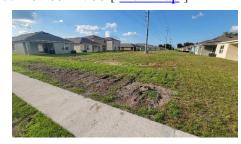

**Action Item Description** Tract B - sod Gap.

appears pallets or similar may have damaged turf.

tract B was never sodded.

Recommend sodding at least the area shown where grass had been killed and it is right along the street