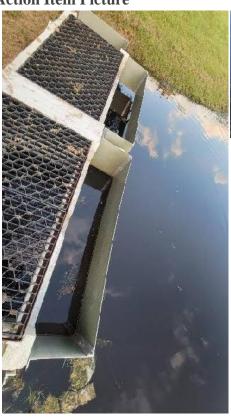

#### Issue Details

Date / Time GeoLocation Sep 22, 2022 4:36:00 PM EDT

155 Tiny Flower Rd, Davenport, FL 33837, USA

latitude: 28.1750613 altitude: 7.4 longitude: -81.5935851 [ <u>viewMap</u> ]

#### **Action Item Picture**

**Action Item Description** 

C3 - side skimmer panel has half missing. opposite end concrete corner is cracked. wide pond side skimmers may be loose.

Recommend the pond sides and concrete corner be checked and repair as necessary. replace damaged skimmer.