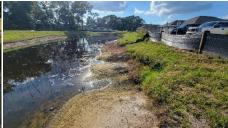

#### Issue Details

Date / Time GeoLocation Sep 22, 2022 4:36:00 PM EDT

126 Tiny Flower Rd, Davenport, FL 33837, USA

latitude: 28.173807 altitude: 7.2000003 longitude: -81.5947417 [ <u>viewMap</u> ]

Conveyance Report PAGE 7 OF 8

#### **Action Item Description**

Area behind lot 220 always underwater. may have pipe leaking nearby. Recommend investigation. repair if needed.

Conveyance Report PAGE 8 OF 8