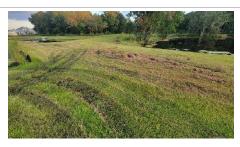

#### **Issue Details**

**Date / Time** Sep 22, 2022 4:36:00 PM EDT

**GeoLocation** 592 Jett Ln, Davenport, FL 33837, USA

latitude: 28.1712937 altitude: 7.2000003 longitude: -81.5929279 [ viewMap ]

**Action Item Picture** 

**Action Item Description** 

C2 - playground has sod gaps from install. Recommend adding sod to fill gaps.

ISSUE DETAILS 2 OF 13