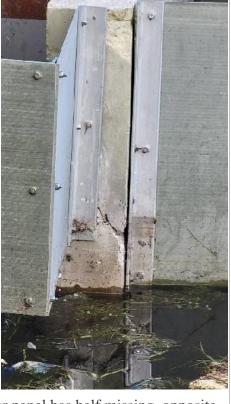

#### Issue Details

Date / Time GeoLocation Sep 22, 2022 4:36:00 PM EDT

155 Tiny Flower Rd, Davenport, FL 33837, USA

latitude: 28.1750613 altitude: 7.4 longitude: -81.5935851 [ <u>viewMap</u> ]

#### **Action Item Picture**

**Action Item Description** 

C3 - side skimmer panel has half missing. opposite end concrete corner is cracked. wide pond side skimmers may be loose.

Recommend the pond sides and concrete corner be checked and repair as necessary. replace damaged skimmer.