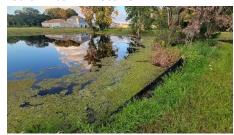

#### Date / Time GeoLocation

Sep 22, 2022 4:36:00 PM EDT

839 Chinoy Rd, Davenport, FL 33837, USA

latitude: 28.1706022 altitude: 7.4 longitude: -81.5909494 [ <u>viewMap</u> ]

#### **Action Item Description**

c1 - bank erosion at pond by lot 35. Recommend repair of bank, grade and sod. water level is well below sod and season is notably wet. recommend review and adding additional sod down to water level to help stabilize bank and minimize chance of recurrence.