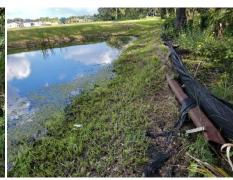

#### **Action Item Description**

c1 - bank erosion at pond by lot 35. Recommend repair of bank, grade and sod. water level is well below sod and season is notably wet. recommend review and adding additional sod down to water level to help stabilize bank and minimize chance of recurrence.