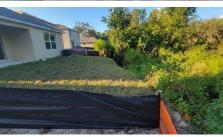

#### Issue Details

Date / Time GeoLocation Sep 22, 2022 4:36:00 PM EDT

467 Cool Summer Ln, Davenport, FL 33837, USA

latitude: 28.1723559 altitude: 6.7000003 longitude: -81.5935189 [ viewMap ]

**Action Item Picture** 

**Action Item Description** 

Old Silt fences surround cdd tract boundaries including area along the side of the amenity. Recomd remov of silt fences to improve community

Conveyance Report PAGE 2 OF 8

appearance and for ease maintenance please advise whose responsibility removal will be.